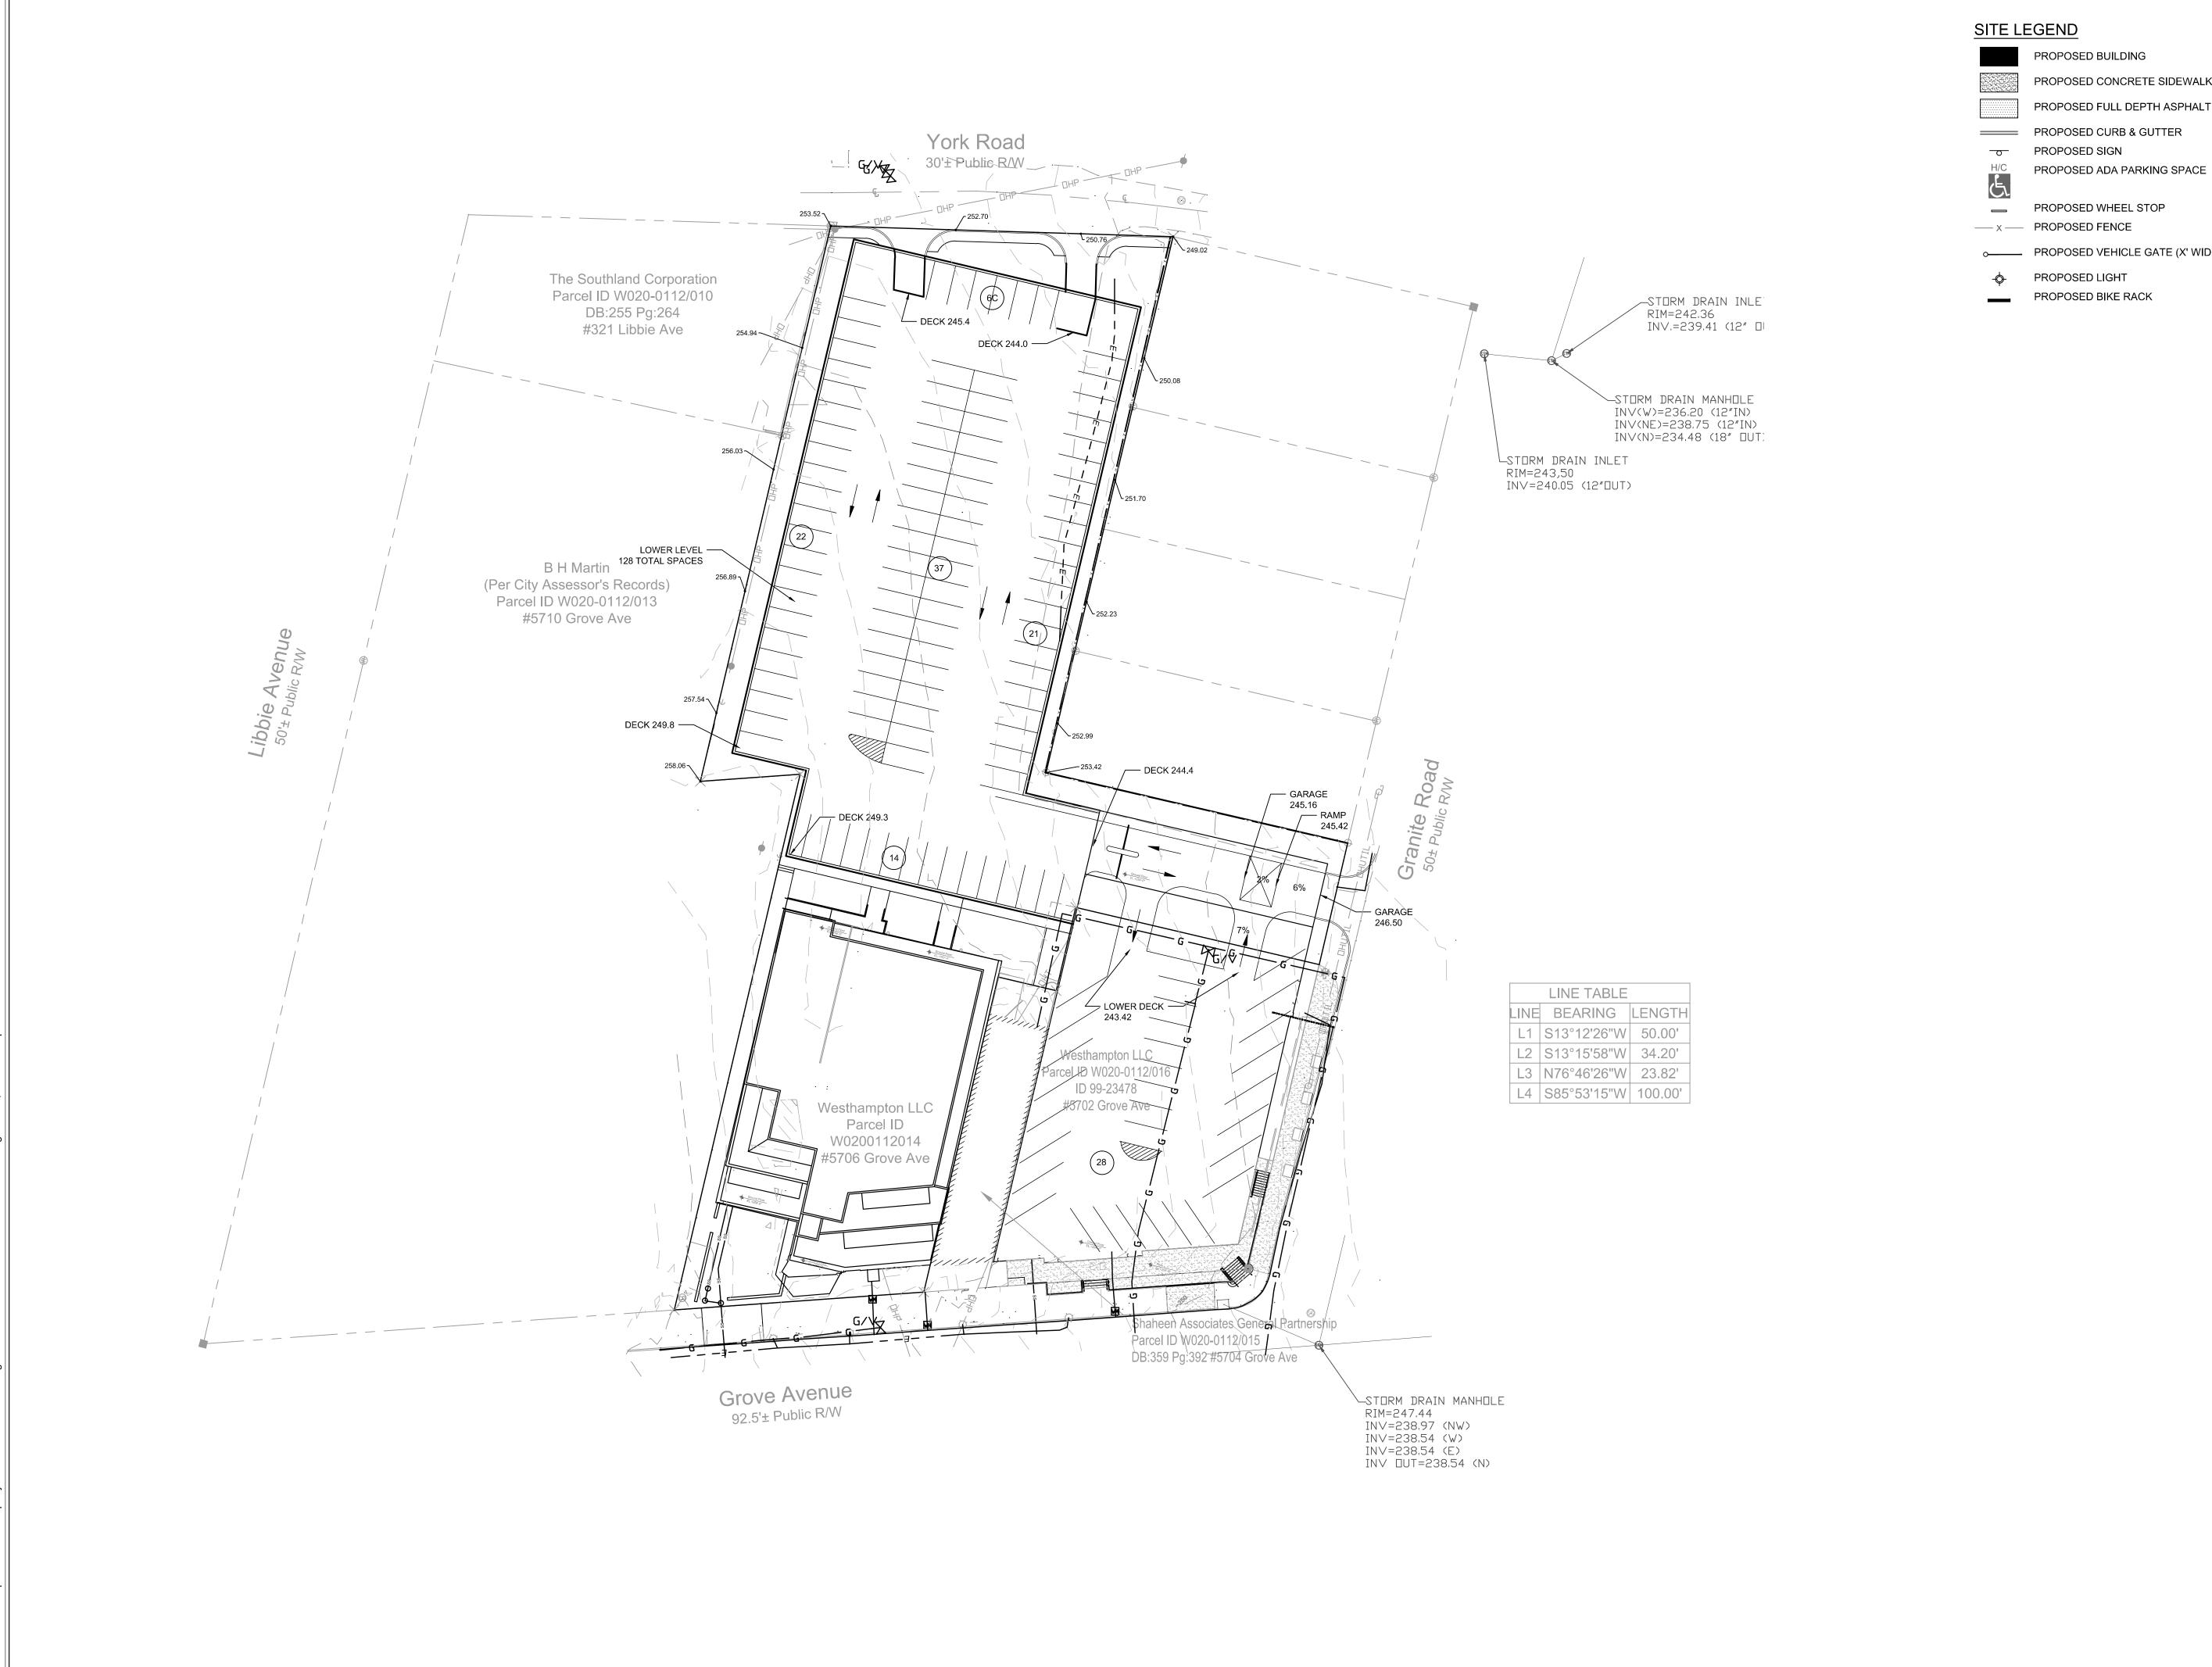

PROPOSED CONCRETE SIDEWALK PROPOSED FULL DEPTH ASPHALT

PROPOSED CURB & GUTTER

OPROPOSED VEHICLE GATE (X' WIDE)

STEWART STRONGER BY DESIGN

5701 GROVE AVENUE RICHMOND, VA 23226 T 804.740.7500 FIRM LICENSE #: C-1051 www.stewartinc.com PROJECT # M15038

CONTACT: CHARLENE HARPER Client:

> WESTHAMPTON, LLC 350 PEMBROKE LAND GOOCHLAND, VA 23238

CONTACT: STEFAN CAMETAS

## WESTHAMPTON ON GROVE

Vicinity map:

NOT FOR CONSTRUCTION

Issued for: SPECIAL USE PERMIT

No. Date Description

SGALE:

SITE PLAN DECK LOWER LEVEL

Project number: M15038 Sheet:

Drawn by: Approved by:

## SITE LEGEND PROPOSED BUILDING PROPOSED CONCRETE SIDEWALK **UB-PO1 ZONING** PROPOSED FULL DEPTH ASPHALT PROPOSED CURB & GUTTER STRONGER BY DESIGN York Road PROPOSED SIGN 5701 GROVE AVENUE RICHMOND, VA 23226 T 804.740.7500 FIRM LICENSE #: C-1051 ONE-WAY ENTRANCE TO UPPER LEVEL www.stewartinc.com PROJECT # M15038 PROPOSED ADA PARKING SPACE FREESTANDING SIGN NOT EXCEEDING 32 SF LETTERED AREA NOT EXCEEDING 10 FT HIGH FROM YORK RD CONTACT: CHARLENE HARPER 12.0' NOT MORE THAN 5 TENANTS LISTED PROPOSED WHEEL STOP Client: — X — PROPOSED FENCE OPROPOSED VEHICLE GATE (X' WIDE) WESTHAMPTON, LLC - ONE-WAY EXIT FROM UPPER LEVEL ONTO YORK RD The Southland Corporation PROPOSED LIGHT 350 PEMBROKE LAND GOOCHLAND, VA 23238 Parcel ID W020-0112/010 PROPOSED BIKE RACK STORM DRAIN INLE RIM=242.36 INV.=239.41 (12" DI DB:255 Pg:264 CONTACT: STEFAN CAMETAS #321 Libbie Ave STORM DRAIN MANHOLE INV(W) = 236.20 (12"IN)INV(NE)=238.75 (12"IN)INV(N)=234.48 (18" DUT) LSTORM DRAIN INLET RIM=243,50 INV=240.05 (12"0UT) WESTHAMPTON ON GROVE B H Martin R-4 ZONING (Per City Assessor's Records) Parcel ID W020-0112/013 #5710 Grove Ave Vicinity map: DECK 259.3 — DECK 259.8 — DECK 259.8 — 4' PRIVACY FENCE ALONG PARCELS ZONED R-4 **UB-PO1 ZONING** PICK UP -DRAINAGE — TS 255.9 BS 254.4 GREEN SPACE - RAMP TO BASEMENT FFE 259.00 GARAGE LINE TABLE LINE BEARING LENGTH L1 S13°12'26"W 50.00' NOT FOR CONSTRUCTION L2 S13°15'58"W 34.20' Issued for: Parcel ID W020-0112/016 L3 N76°46'26"W 23.82' SPECIAL USE PERMIT ID 99-23478 L4 S85°53'15"W 100.00' #5702 Grove Ave Westhampton LLC Parcel ID W0200112014 No. Date Description 5706 Grove Ave SBOT'M STAIR 2,000 GAL. GREASE TRAP & SANITARY LATERAL CLOSE DRIVEWAY ENTRANCE & ADD 1 STREET PARKING SPACE Parcel ID W020-0112/015 DB:359 Pg:392 #5704 Grove Ave Grove Avenue CLOSE DRIVEWAY ENTRANCE & ADD 1 STREET PARKING SPACE ─STORM DRAIN MANHOLE SGALE: 92.5'± Public R/W RIM=247.44 INV=238.97 (NW) INV=238.54 (W) INV=238.54 (E) INV DUT=238.54 (N) SITE PLAN DECK UPPER LEVEL Project number: M15038 Sheet: Drawn by: Approved by: